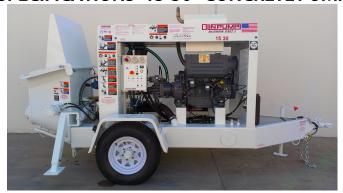

## SPECIFICATIONS 15 30 CONCRETE PUMP

28/35 OUTPUT: cmh/cyh **DELIVERY PRESSURE:** bar/psi 53/750 **DELIVERY CYLINDER: mm/inch** 127/5 STROKE: mm/inch 610/24 **STROKES/MINUTE:** 60 36/48 **ENGINE POWER: kw/hp** HOPPER CAPACITY: I/gal 299/79 **OUTLET:** mm/inch 127/5

CONTROL SYSTEM: ELECTRIC/HYDRAULIC

 HYDRAULIC CAPACITY: I/gal
 318/84

 WEIGHT: kg/lbs
 2035/4490

 LENGTH: cm/inch
 386/162

 WIDTH:
 178/70

 HEIGHT:
 208/82

Fixed displacement, single source hydraulics make the smallest, most economical of Olin's S-Tube Stationary Pumps even more simple to operate. With all the same great features of the larger pumps, simplicity of design, high efficiency, maintenance friendliness, great value, and after sale support unequalled in the industry.